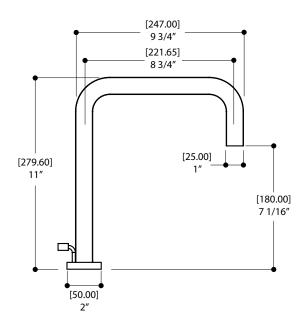

### SPECS AT LARGE

Overall spout projection: 9 3/4" CC spout projection: 8 3/4" Total faucet height: 11" Flow rate (tub filler): 5.8 gpm Flow rate (hdshower): 2.5 gpm Mounting hole: 1 3/8" Counter depth: 1 3/8"